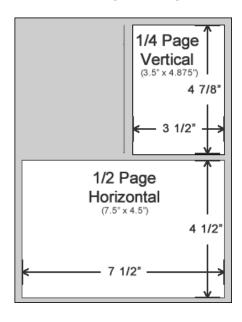

## PRINT Ad Specifications & Pricing | My Ravinia Newsletter

| AD SIZE             | WIDTH  | HEIGHT | ONE ISSUE | THREE ISSUES |
|---------------------|--------|--------|-----------|--------------|
| 1/4 Page Horizontal | 7-1/2" | 2-3/8" | \$45      | \$90         |
| 1/4 Page Vertical   | 3-1/2" | 4-7/8" | \$45      | \$90         |
| 1/2 Page Horizontal | 7-1/2" | 4-1/2" | \$85      | \$170        |
| Full Page           | 7-1/2" | 9-1/2" | \$150     | \$300        |

**Note:** There are two shapes of 1/4 page ad formats to choose from: horizontal or vertical. Please indicate your choice when filling out the ad application form.

**Note:** Advertisers who ordered ads jointly for the *My Ravinia* print newsletter and the www.ravinianeighbors.org website enjoy a 20% discount on their web advertising.

### Digital File Requirements

Provide camera-ready ad in PDF format. **Note:** Photos shall be high-resolution (300 dpi or more). Please refer to the ad dimension chart above to guarantee the ad exactly fits the ordered size.